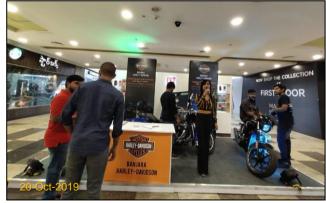

#### Relio Quick Auto Mall @ Forum Sujana Mall, Hyd: 18th - 20th Oct'19 - Event Synopsis

After the Grand Success of Auto Mall Season 12 in July 19 Auto Mall Season 13 @ Forum Sujana Mall was organized from Oct' 18 – 20, 2019.

Top 8 leading automobile brands participated
MARUTI SUZUKI, SKODA, MAHINDRA, TATA MOTORS, TRIUMPH, BENELLI, HARLEY DAVIDSON, KTM

Auto Mall served as a one stop destination for visitors who were thinking of driving home a Car or Bike.

#### **Event Glimpses**