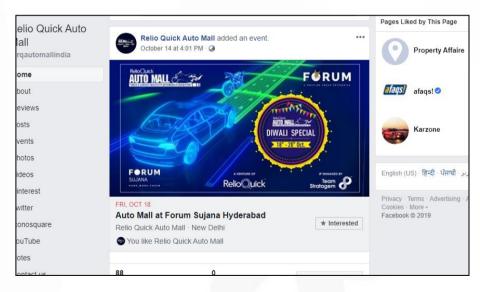

#### Relio Quick Auto Mall @ Forum Sujana Mall, Hyd: 18th - 20th Oct'19 - Event Synopsis

After the Grand Success of Auto Mall Season 12 in July 19 Auto Mall Season 13 @ Forum Sujana Mall was organized from Oct' 18 – 20, 2019.

Top 8 leading automobile brands participated
MARUTI SUZUKI, SKODA, MAHINDRA, TATA MOTORS, TRIUMPH, BENELLI, HARLEY DAVIDSON, KTM

Auto Mall served as a one stop destination for visitors who were thinking of driving home a Car or Bike.

All the brands put together generated over 500+ hot and warm enquiries, and Over 1 Lakh+ people visited Forum Sujana Mall, during Auto Mall event weekend.















# Brand Specific Posts – Auto Mall FB & Instagram Handles















Team Stratagem

#### **Event Glimpses**



















































































































#### **THANK YOU**