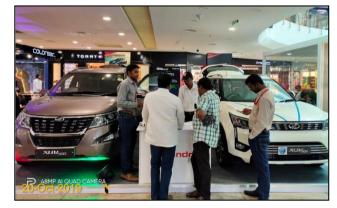

#### Relio Quick Auto Mall @ Forum Sujana Mall, Hyd: 18th - 20th Oct'19 - Event Synopsis

After the Grand Success of Auto Mall Season 12 in July 19 Auto Mall Season 13 @ Forum Sujana Mall was organized from Oct' 18 – 20, 2019.

Top 8 leading automobile brands participated
MARUTI SUZUKI, SKODA, MAHINDRA, TATA MOTORS, TRIUMPH, BENELLI, HARLEY DAVIDSON, KTM

Auto Mall served as a one stop destination for visitors who were thinking of driving home a Car or Bike.

All the brands put together generated over 500+ hot and warm enquiries, and Over 1 Lakh+ people visited Forum Sujana Mall, during Auto Mall event weekend.















# Brand Specific Posts – Auto Mall FB & Instagram Handles















Team Stratagem

#### **Event Glimpses**



















































































































#### **THANK YOU**