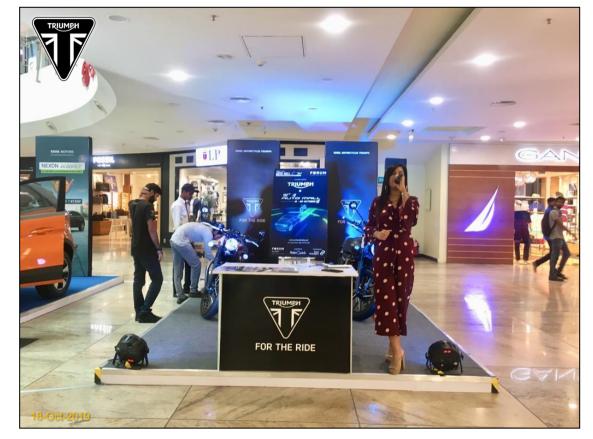

#### Relio Quick Auto Mall @ Forum Sujana Mall, Hyd: 18th - 20th Oct'19 - Event Synopsis

After the Grand Success of Auto Mall Season 12 in July 19 Auto Mall Season 13 @ Forum Sujana Mall was organized from Oct' 18 – 20, 2019.

Top 8 leading automobile brands participated
MARUTI SUZUKI, SKODA, MAHINDRA, TATA MOTORS, TRIUMPH, BENELLI, HARLEY DAVIDSON, KTM

Auto Mall served as a one stop destination for visitors who were thinking of driving home a Car or Bike.

#### **Event Glimpses**