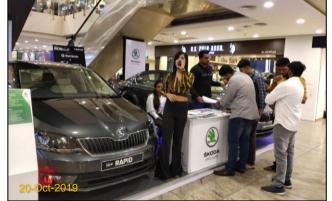

#### Relio Quick Auto Mall @ Forum Sujana Mall, Hyd: 18th - 20th Oct'19 - Event Synopsis

After the Grand Success of Auto Mall Season 12 in July 19 Auto Mall Season 13 @ Forum Sujana Mall was organized from Oct' 18 – 20, 2019.

Top 8 leading automobile brands participated
MARUTI SUZUKI, SKODA, MAHINDRA, TATA MOTORS, TRIUMPH, BENELLI, HARLEY DAVIDSON, KTM

Auto Mall served as a one stop destination for visitors who were thinking of driving home a Car or Bike.

All the brands put together generated over 500+ hot and warm enquiries, and Over 1 Lakh+ people visited Forum Sujana Mall, during Auto Mall event weekend.















# Brand Specific Posts – Auto Mall FB & Instagram Handles















Team Stratagem

#### **Event Glimpses**



















































































































#### **THANK YOU**