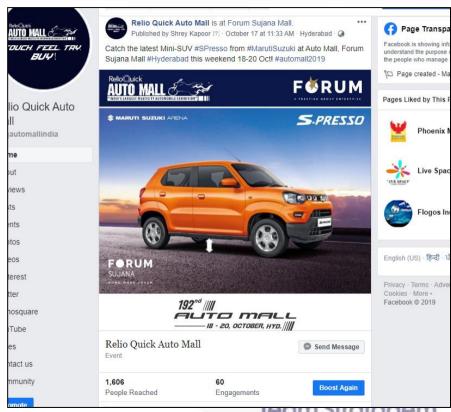

#### Relio Quick Auto Mall @ Forum Sujana Mall, Hyd: 18th - 20th Oct'19 - Event Synopsis

After the Grand Success of Auto Mall Season 12 in July 19 Auto Mall Season 13 @ Forum Sujana Mall was organized from Oct' 18 – 20, 2019.

Top 8 leading automobile brands participated
MARUTI SUZUKI, SKODA, MAHINDRA, TATA MOTORS, TRIUMPH, BENELLI, HARLEY DAVIDSON, KTM

Auto Mall served as a one stop destination for visitors who were thinking of driving home a Car or Bike.

All the brands put together generated over 500+ hot and warm enquiries, and Over 1 Lakh+ people visited Forum Sujana Mall, during Auto Mall event weekend.















# Brand Specific Posts – Auto Mall FB & Instagram Handles















Team Stratagem

#### **Event Glimpses**



















































































































#### **THANK YOU**