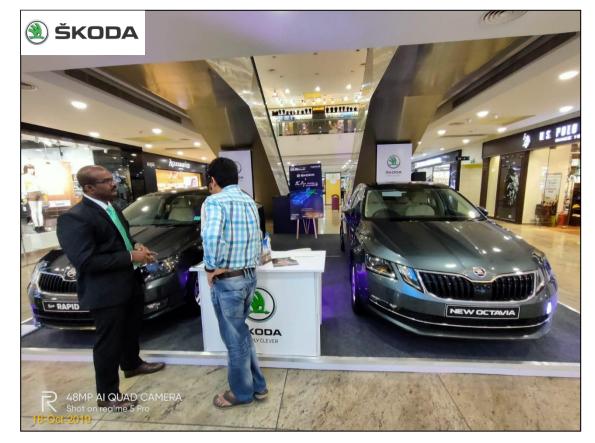

#### Relio Quick Auto Mall @ Forum Sujana Mall, Hyd: 18th - 20th Oct'19 - Event Synopsis

After the Grand Success of Auto Mall Season 12 in July 19 Auto Mall Season 13 @ Forum Sujana Mall was organized from Oct' 18 – 20, 2019.

Top 8 leading automobile brands participated
MARUTI SUZUKI, SKODA, MAHINDRA, TATA MOTORS, TRIUMPH, BENELLI, HARLEY DAVIDSON, KTM

Auto Mall served as a one stop destination for visitors who were thinking of driving home a Car or Bike.

#### **Event Glimpses**