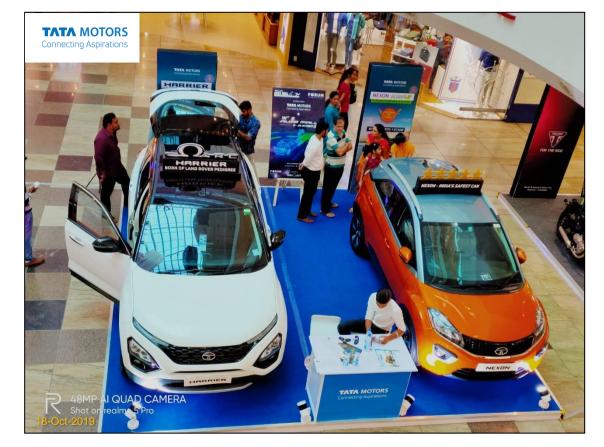

Top 8 leading automobile brands participated
MARUTI SUZUKI, SKODA, MAHINDRA, TATA MOTORS, TRIUMPH, BENELLI, HARLEY DAVIDSON, KTM

Auto Mall served as a one stop destination for visitors who were thinking of driving home a Car or Bike.

#### **Event Glimpses**