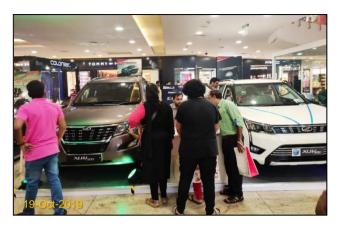

#### Relio Quick Auto Mall @ Forum Sujana Mall, Hyd: 18th - 20th Oct'19 - Event Synopsis

After the Grand Success of Auto Mall Season 12 in July 19 Auto Mall Season 13 @ Forum Sujana Mall was organized from Oct' 18 – 20, 2019.

Top 8 leading automobile brands participated
MARUTI SUZUKI, SKODA, MAHINDRA, TATA MOTORS, TRIUMPH, BENELLI, HARLEY DAVIDSON, KTM

Auto Mall served as a one stop destination for visitors who were thinking of driving home a Car or Bike.

All the brands put together generated over 500+ hot and warm enquiries, and Over 1 Lakh+ people visited Forum Sujana Mall, during Auto Mall event weekend.















# Brand Specific Posts – Auto Mall FB & Instagram Handles















Team Stratagem

#### **Event Glimpses**



















































































































#### **THANK YOU**