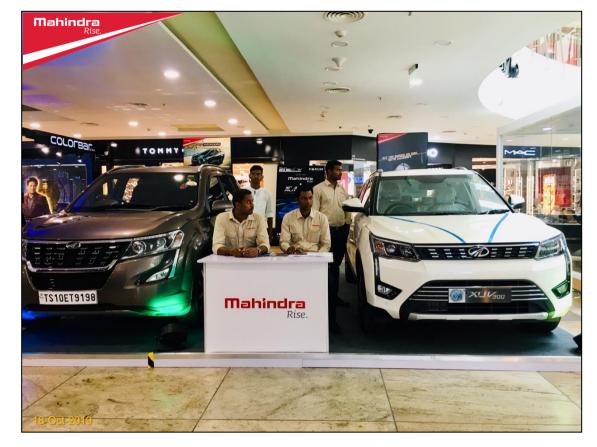

#### Relio Quick Auto Mall @ Forum Sujana Mall, Hyd: 18th - 20th Oct'19 - Event Synopsis

After the Grand Success of Auto Mall Season 12 in July 19 Auto Mall Season 13 @ Forum Sujana Mall was organized from Oct' 18 – 20, 2019.

Top 8 leading automobile brands participated
MARUTI SUZUKI, SKODA, MAHINDRA, TATA MOTORS, TRIUMPH, BENELLI, HARLEY DAVIDSON, KTM

Auto Mall served as a one stop destination for visitors who were thinking of driving home a Car or Bike.

All the brands put together generated over 500+ hot and warm enquiries, and Over 1 Lakh+ people visited Forum Sujana Mall, during Auto Mall event weekend.















# Brand Specific Posts – Auto Mall FB & Instagram Handles















Team Stratagem

#### **Event Glimpses**



















































































































#### **THANK YOU**