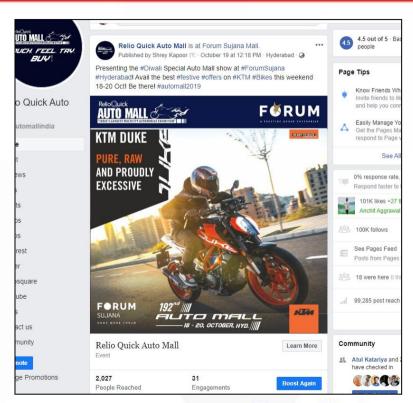

#### Relio Quick Auto Mall @ Forum Sujana Mall, Hyd: 18th - 20th Oct'19 - Event Synopsis

After the Grand Success of Auto Mall Season 12 in July 19 Auto Mall Season 13 @ Forum Sujana Mall was organized from Oct' 18 – 20, 2019.

Top 8 leading automobile brands participated
MARUTI SUZUKI, SKODA, MAHINDRA, TATA MOTORS, TRIUMPH, BENELLI, HARLEY DAVIDSON, KTM

Auto Mall served as a one stop destination for visitors who were thinking of driving home a Car or Bike.

All the brands put together generated over 500+ hot and warm enquiries, and Over 1 Lakh+ people visited Forum Sujana Mall, during Auto Mall event weekend.















# Brand Specific Posts – Auto Mall FB & Instagram Handles















Team Stratagem

#### **Event Glimpses**



















































































































#### **THANK YOU**