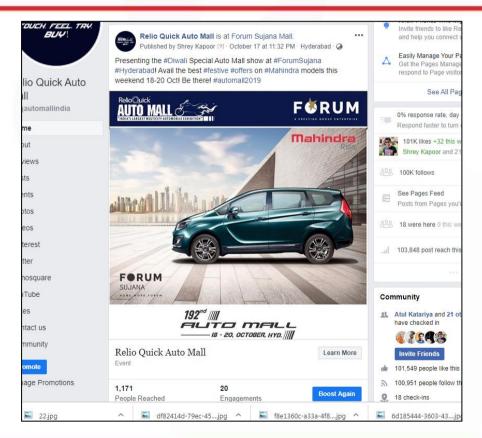

#### Relio Quick Auto Mall @ Forum Sujana Mall, Hyd: 18th - 20th Oct'19 - Event Synopsis

After the Grand Success of Auto Mall Season 12 in July 19 Auto Mall Season 13 @ Forum Sujana Mall was organized from Oct' 18 – 20, 2019.

Top 8 leading automobile brands participated
MARUTI SUZUKI, SKODA, MAHINDRA, TATA MOTORS, TRIUMPH, BENELLI, HARLEY DAVIDSON, KTM

Auto Mall served as a one stop destination for visitors who were thinking of driving home a Car or Bike.

All the brands put together generated over 500+ hot and warm enquiries, and Over 1 Lakh+ people visited Forum Sujana Mall, during Auto Mall event weekend.















# Brand Specific Posts – Auto Mall FB & Instagram Handles















Team Stratagem

#### **Event Glimpses**



















































































































#### **THANK YOU**