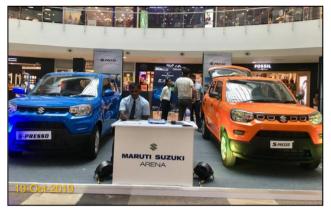

Top 8 leading automobile brands participated
MARUTI SUZUKI, SKODA, MAHINDRA, TATA MOTORS, TRIUMPH, BENELLI, HARLEY DAVIDSON, KTM

Auto Mall served as a one stop destination for visitors who were thinking of driving home a Car or Bike.

#### **Event Glimpses**