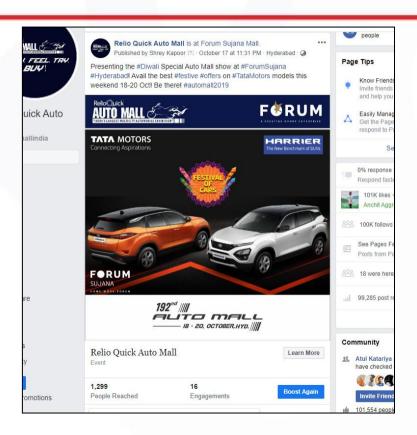

#### Relio Quick Auto Mall @ Forum Sujana Mall, Hyd: 18th - 20th Oct'19 - Event Synopsis

After the Grand Success of Auto Mall Season 12 in July 19 Auto Mall Season 13 @ Forum Sujana Mall was organized from Oct' 18 – 20, 2019.

Top 8 leading automobile brands participated
MARUTI SUZUKI, SKODA, MAHINDRA, TATA MOTORS, TRIUMPH, BENELLI, HARLEY DAVIDSON, KTM

Auto Mall served as a one stop destination for visitors who were thinking of driving home a Car or Bike.

All the brands put together generated over 500+ hot and warm enquiries, and Over 1 Lakh+ people visited Forum Sujana Mall, during Auto Mall event weekend.















# Brand Specific Posts – Auto Mall FB & Instagram Handles















Team Stratagem

#### **Event Glimpses**



















































































































#### **THANK YOU**