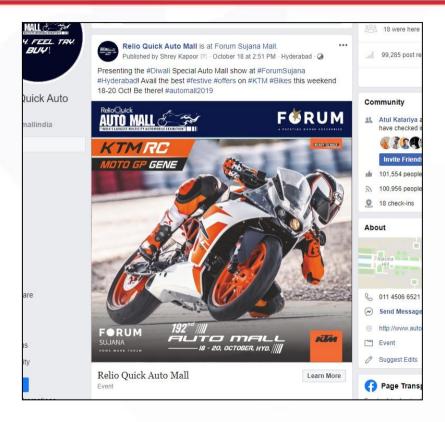

#### Relio Quick Auto Mall @ Forum Sujana Mall, Hyd: 18th - 20th Oct'19 - Event Synopsis

After the Grand Success of Auto Mall Season 12 in July 19 Auto Mall Season 13 @ Forum Sujana Mall was organized from Oct' 18 – 20, 2019.

Top 8 leading automobile brands participated
MARUTI SUZUKI, SKODA, MAHINDRA, TATA MOTORS, TRIUMPH, BENELLI, HARLEY DAVIDSON, KTM

Auto Mall served as a one stop destination for visitors who were thinking of driving home a Car or Bike.

All the brands put together generated over 500+ hot and warm enquiries, and Over 1 Lakh+ people visited Forum Sujana Mall, during Auto Mall event weekend.















# Brand Specific Posts – Auto Mall FB & Instagram Handles















Team Stratagem

#### **Event Glimpses**



















































































































#### **THANK YOU**