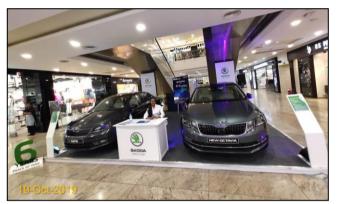

#### Relio Quick Auto Mall @ Forum Sujana Mall, Hyd: 18th - 20th Oct'19 - Event Synopsis

After the Grand Success of Auto Mall Season 12 in July 19 Auto Mall Season 13 @ Forum Sujana Mall was organized from Oct' 18 – 20, 2019.

Top 8 leading automobile brands participated
MARUTI SUZUKI, SKODA, MAHINDRA, TATA MOTORS, TRIUMPH, BENELLI, HARLEY DAVIDSON, KTM

Auto Mall served as a one stop destination for visitors who were thinking of driving home a Car or Bike.

All the brands put together generated over 500+ hot and warm enquiries, and Over 1 Lakh+ people visited Forum Sujana Mall, during Auto Mall event weekend.















# Brand Specific Posts – Auto Mall FB & Instagram Handles















Team Stratagem

#### **Event Glimpses**



















































































































#### **THANK YOU**