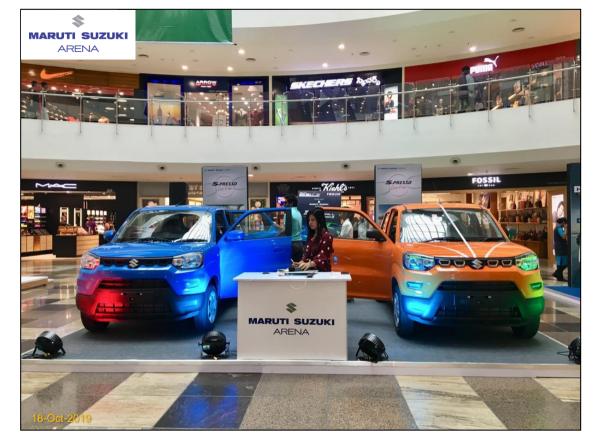

#### Relio Quick Auto Mall @ Forum Sujana Mall, Hyd: 18th - 20th Oct'19 - Event Synopsis

After the Grand Success of Auto Mall Season 12 in July 19 Auto Mall Season 13 @ Forum Sujana Mall was organized from Oct' 18 – 20, 2019.

Top 8 leading automobile brands participated
MARUTI SUZUKI, SKODA, MAHINDRA, TATA MOTORS, TRIUMPH, BENELLI, HARLEY DAVIDSON, KTM

Auto Mall served as a one stop destination for visitors who were thinking of driving home a Car or Bike.

All the brands put together generated over 500+ hot and warm enquiries, and Over 1 Lakh+ people visited Forum Sujana Mall, during Auto Mall event weekend.















# Brand Specific Posts – Auto Mall FB & Instagram Handles















Team Stratagem

#### **Event Glimpses**



















































































































#### **THANK YOU**