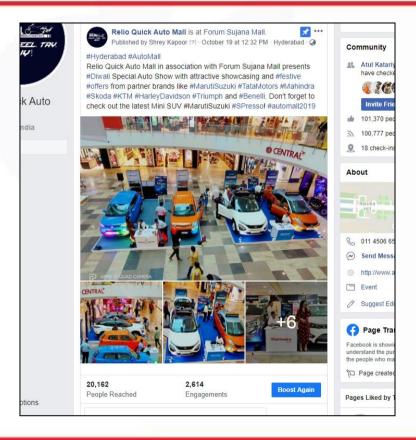

#### Relio Quick Auto Mall @ Forum Sujana Mall, Hyd: 18th - 20th Oct'19 - Event Synopsis

After the Grand Success of Auto Mall Season 12 in July 19 Auto Mall Season 13 @ Forum Sujana Mall was organized from Oct' 18 – 20, 2019.

Top 8 leading automobile brands participated
MARUTI SUZUKI, SKODA, MAHINDRA, TATA MOTORS, TRIUMPH, BENELLI, HARLEY DAVIDSON, KTM

Auto Mall served as a one stop destination for visitors who were thinking of driving home a Car or Bike.

All the brands put together generated over 500+ hot and warm enquiries, and Over 1 Lakh+ people visited Forum Sujana Mall, during Auto Mall event weekend.















# Brand Specific Posts – Auto Mall FB & Instagram Handles















Team Stratagem

#### **Event Glimpses**



















































































































#### **THANK YOU**